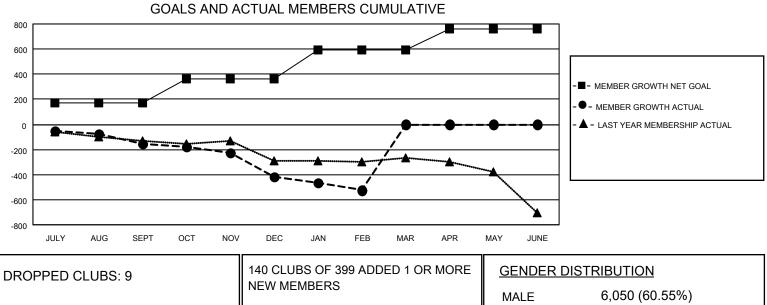

## GAT MONTHLY MEMBERSHIP PROGRESS REPORT

**Multiple District 19** 

**LOCATION: WASHINGTON** 

Results as of: 2/28/2021

| Clubs                 |               |           |               | Members               |                        |                         |                                                    |  |  |
|-----------------------|---------------|-----------|---------------|-----------------------|------------------------|-------------------------|----------------------------------------------------|--|--|
| RESULTS FOR 2020-2021 |               |           |               | RESULTS FOR 2020-2021 |                        |                         |                                                    |  |  |
| QUARTER               | NEW CLUB GOAL | NEW CLUBS | DROPPED CLUBS | QUARTER               | BER GROWTH NET<br>GOAL | MEMBER GROWTH<br>ACTUAL | DROPPED<br>MEMBERS ACTUAL<br>(including transfers) |  |  |
| JULY/AUG/SEPT         | 2             | 2         | 1             | JULY/AUG/SEPT         | 174                    | 195                     | 300                                                |  |  |
| OCT/NOV/DEC           | 2             | 0         | 3             | OCT/NOV/DEC           | 188                    | 185                     | 430                                                |  |  |
| JAN/FEB/MAR           | 4             | 0         | 5             | JAN/FEB/MAR           | 229                    | 86                      | 165                                                |  |  |
| APR/MAY/JUNE          | 1             | 0         | 0             | APR/MAY/JUNE          | 169                    | 0                       | 0                                                  |  |  |

- CURRENT YEAR ACTUAL NEW CLUBS

- LAST YEAR ACTUAL NEW CLUBS

|                 |                                                                       |                           | FEMALE                     | 3,942 (39.45% | 6)    |
|-----------------|-----------------------------------------------------------------------|---------------------------|----------------------------|---------------|-------|
| DROPPED MEMBERS |                                                                       |                           |                            |               | ,     |
| DECEASED        | 107                                                                   | CLICK HERE FOR CUMULATIVE | TOTAL FAMILY UNIT MEMBERS  |               | 2,275 |
| CLUB CANCELLED  | 61                                                                    | MEMBERSHIP DATA           |                            |               |       |
| OTHER           | 727                                                                   |                           | FAMILY MEMBERS PAYING HALF |               | 1,163 |
| TOTAL           | 895                                                                   |                           | DOES                       |               |       |
| MBR0181         | BR0181 © Convright 2021 Lions Clubs International All Rights Reserved |                           |                            |               |       |