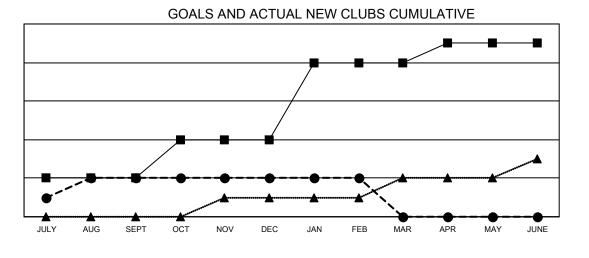

## GAT MONTHLY MEMBERSHIP PROGRESS REPORT

**Multiple District 19** 

**LOCATION: WASHINGTON** 

Results as of: 2/28/2021

| Clubs                 |               |           |               | Members               |                        |                         |                                                    |  |  |
|-----------------------|---------------|-----------|---------------|-----------------------|------------------------|-------------------------|----------------------------------------------------|--|--|
| RESULTS FOR 2020-2021 |               |           |               | RESULTS FOR 2020-2021 |                        |                         |                                                    |  |  |
| QUARTER               | NEW CLUB GOAL | NEW CLUBS | DROPPED CLUBS | QUARTER               | BER GROWTH NET<br>GOAL | MEMBER GROWTH<br>ACTUAL | DROPPED<br>MEMBERS ACTUAL<br>(including transfers) |  |  |
| JULY/AUG/SEPT         | 2             | 2         | 1             | JULY/AUG/SEPT         | 174                    | 195                     | 300                                                |  |  |
| OCT/NOV/DEC           | 2             | 0         | 3             | OCT/NOV/DEC           | 188                    | 185                     | 430                                                |  |  |
| JAN/FEB/MAR           | 4             | 0         | 5             | JAN/FEB/MAR           | 229                    | 86                      | 165                                                |  |  |
| APR/MAY/JUNE          | 1             | 0         | 0             | APR/MAY/JUNE          | 169                    | 0                       | 0                                                  |  |  |